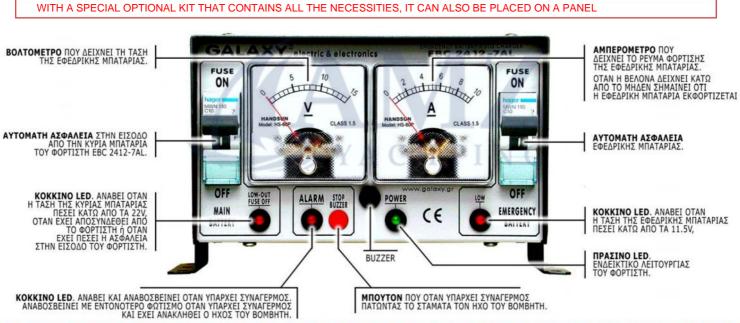

- Recharges in 10 hours a fully discharged 12V-70Ah backup battery with approximately 60 Ah initially providing an average
- 7A current. Then charging with a gradually decreasing current continues until it is fully charged. After full charge it keeps the
- backup battery fully charged. It has a visual indication when it is working. It has an instrument
- indicating the voltage as well as an
- instrument indicating the charging intensity of the reserve battery. It has clear visual LED indicators of what is happening to the main battery of the boat's electrical system as well as the backup
- emergency battery. It has
  an audible alarm that works together with the LED alarm indicators but if the audible alarm is needed you cancel by pressing the special button.
- All alarms stop automatically when the causes that caused them are eliminated and resume if there is a real cause again alarm. It has
- automatic fuses that reactivate with a simple movement of their lever. No need for spare fuses, unscrewing and time-consuming
- procedures for searching and replacing blown fuses at critical moments. It has protection against reverse polarity connection of the main battery as well as the backup. It has short-circuit protection of the backup battery
- connection terminals and the VHF connection terminals.
- Does not create parasites and interference with other devices. It is small and elegant in appearance with flexibility of placement and support with various angles on the table, on the wall or on the ceiling. So
- may be placed in various places and its indications visible from the vessel's navigation point as required by the regulations.
- It is designed and manufactured with great care, so we are sure that it will work flawlessly for many years. It has a two-year warranty.

Ο ΣΥΝΑΓΕΡΜΟΣ ΕΝΕΡΓΟΠΟΙΕΙΤΑΙ ΟΤΑΝ ΥΠΑΡΧΕΙ ΠΡΑΓΜΑΤΙΚΗ ΑΙΤΙΑ ΚΑΙ ΣΤΑΜΑΤΑ ΑΥΤΟΜΑΤΑ ΟΤΑΝ ΕΞΑΛΕΙΦΤΕΙ Η ΑΙΤΙΑ ΠΟΥ ΤΟΝ ΠΡΟΚΑΛΕΣΕ

- If you have another charger and it is bothering you with false alarms, malfunctions or broken, put a GALAXY® now to find your peace! - If you