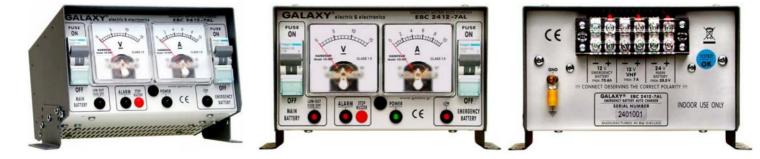

# GALAXY ® GMDSS DSC class D VHF marine EMERGENCY BATTERY AUTO CHANGER - CHARGER

## EBC 2412-7AL GALAXY ® FOR 24v ON-BOARD ELECTRICAL SYSTEM

Automatic emergency battery charger and converter for class D DSC VHF marine. Compact, presentable and excellent

construction with great ease of installation. Thank you for choosing this device of ours. Please read this form carefully and keep it for future reference if necessary.