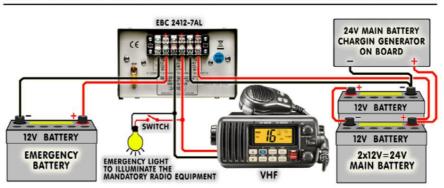

GALAXY® EBC 2412-7AL GMDSS VHF marine Class D EMERGENCY BATTERY AUTO CHARGER WIRING DIAGRAM

Connect the main and backup batteries to the appropriate contacts of the terminal with as short and thick leads as possible. also connect the VHF power cables, etc. When making the connections, make sure they are made with the correct polarity and to the correct terminal sockets. The main battery should also remain connected to its electrical charging system on board.

CAUTION!!! It is not allowed to disconnect the generator (dynamo) of electricity production as well as to disconnect the main battery from the boat's electrical installation when the charger is operating.